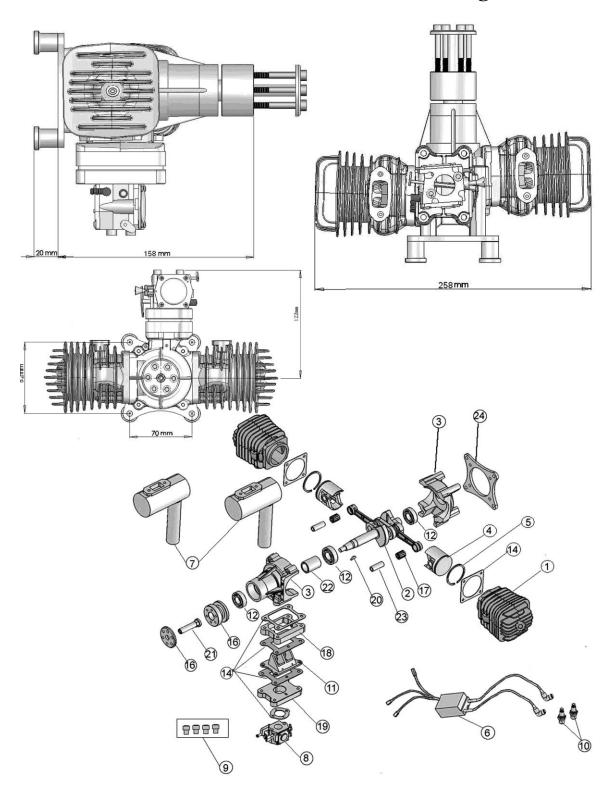

## Technical Notes: DLA 112 cc Gas Engine

## **DLA 112 cc** (6.63 in<sup>3</sup>) Gas Engine

Power: 11.2 HP @ 7500 rpm

Displacement: 112 cc  $(6.63 in^3)$ 

Idle Speed: 1700 rpm

**Static Thrust:** 54.0 pounds @ 100 m (~328 ft Altitude) (Pulling Force)

46.3 pounds @ 1800 m (~5,900 ft Altitude)

Propellers (Recommended): 26 x 10, 27 x 10, 28 x 10 RPM Range: 1300 - ~8400 rpm

Carburetor: Walbro™, (Typ), Diaphragm Pump

Spark Plug: CM-6 Special

Muffler Volume: 112 cc  $(6.63 in^3)$ Cylinder Diameter (Bore) Stroke: 45.1 mm / 35 mm (1.77 in / 1.38") 7.8:1

Compression Ratio:

87 – 89 Octane, unleaded ("Regular") Gas

Gas: Oil Ratios: 30 – 40:1 Break-in Trial Run; 40 – 50:1 Normal Flying Weights: Engine: 88.5 oz, Muffler (2): 8.2 oz, Ignition: 4.2 oz

(Total: 100.9 oz = 6.31 lbs)

Engine, Muffler (2) / Gasket & Bolts, CD Ignition, Sparkplug (2), Items Included in Retail Pkg:

Stand-off Mounts (Machined), Operations Manual, Decals,

Bolts-Mounting, Spiral-Nylon Wire Sleeve

| _ |            | Mount<br>Dimensions |           | Mounting             | Stand-Offs           | Drop Polto           | Muffler Bolts        |
|---|------------|---------------------|-----------|----------------------|----------------------|----------------------|----------------------|
|   |            | X<br>(mm)           | Y<br>(mm) | Bolts                | Stand-Ons            | Prop Bolts           | Mumer Boils          |
|   | DLA<br>112 | 70                  | 80        | 5.0 x 0.8 - 55<br>mm | 15.3 OD x 20 L<br>mm | 5.0 x 0.8 - 50<br>mm | 5.8 x 0.8 - 16<br>mm |