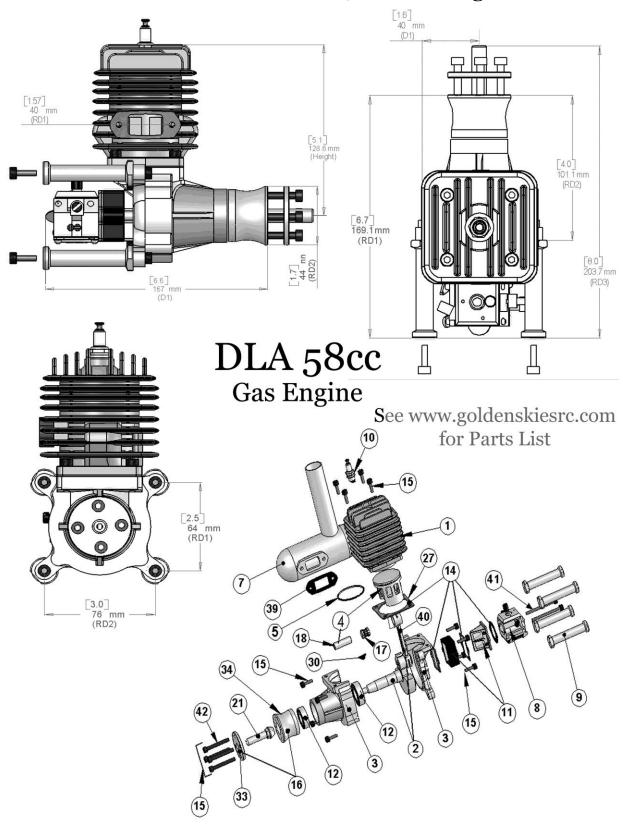

Muffler Volume: 58 cc  $(3.54 in^3)$ 

Cylinder Diameter (Bore) Stroke: 46.0 mm / 35 mm (1.81 in / 1.38 in)

Compression Ratio: 7.8:1

87 – 89 Octane, unleaded ("Regular") Gas

Gas: Oil Ratios: 30 – 35:1 Break-in Trial Run; 40 – 50:1 Normal Flying Weights (typ):

Items Included in Retail Pkg: Engine, Muffler / Gasket & Bolts, CD Ignition, Sparkplug,

Stand-off Mounts (Machined), Operations Manual (on Website),

Bolts-Mounting, Spiral-Nylon Wire Sleeve

|  |     | Mount Dimensions |        | Mounting Bolts    | Stand-Offs      | Prop Bolts        | Muffler Bolts     |
|--|-----|------------------|--------|-------------------|-----------------|-------------------|-------------------|
|  | DLA | X (mm)           | Y (mm) | Mounting Boils    | Stariu-Oris     | Prop Boils        | Mullier Boils     |
|  | 58  | 76               | 64     | 5.0 x 0.8 - 20 mm | 12 OD x 68 L mm | 5.0 x 0.8 - 40 mm | 5.8 x 0.8 - 16 mm |